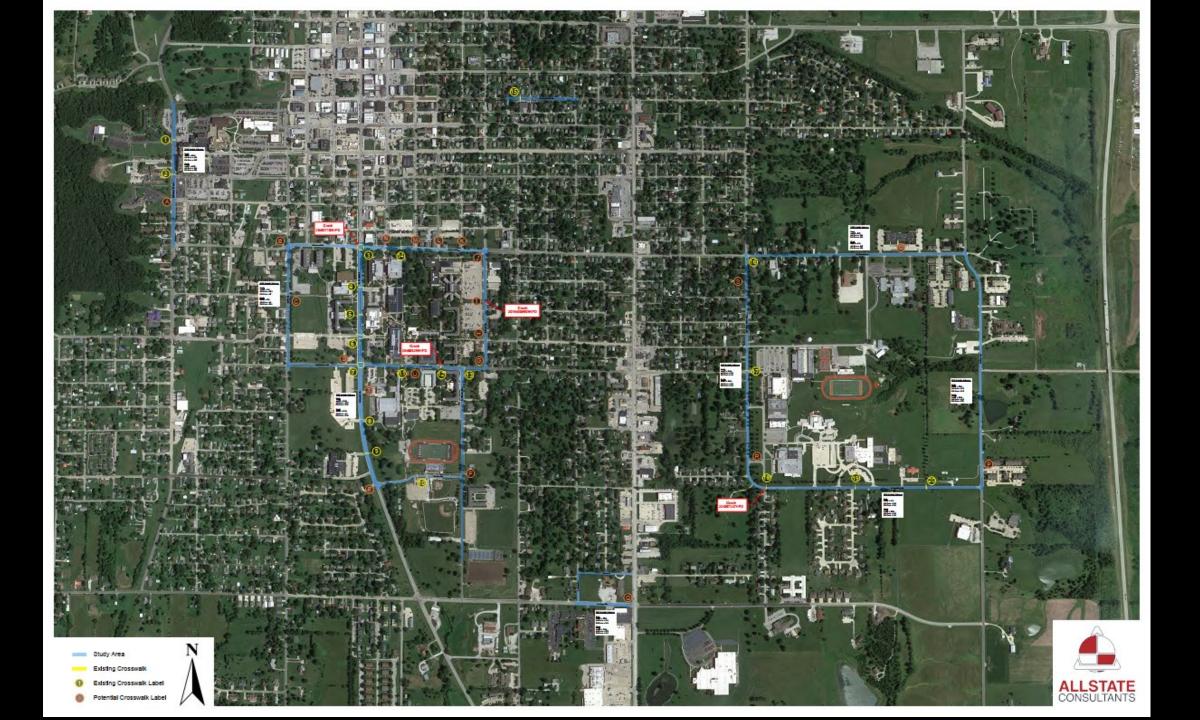

#### **CROSS WALK STUDY LOCATION MAP**

- Report
  - Existing Crosswalk Locations (1 20)
  - Potential Crosswalk Locations (A − U)
  - Existing Conditions/Observations/Recommendations