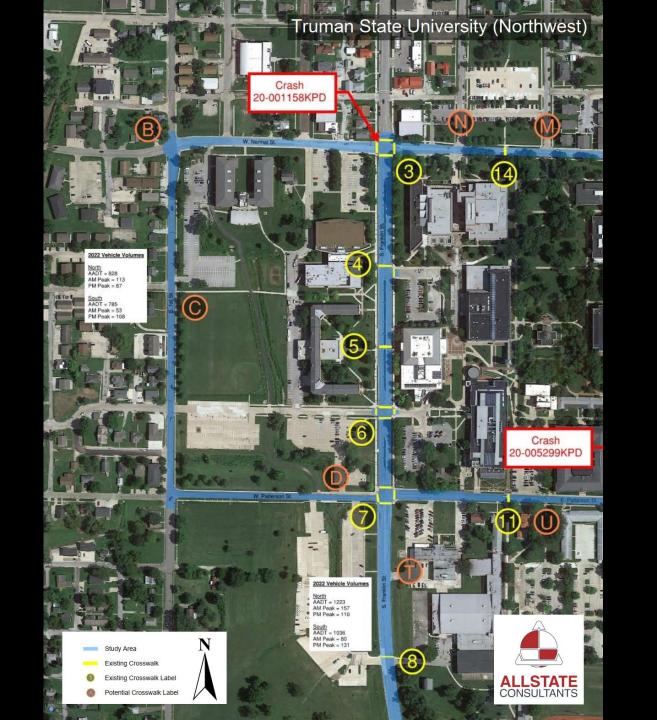

#### **CROSS WALK STUDY LOCATION MAP**

- Report
  - Existing Crosswalk Locations (1 20)
  - Potential Crosswalk Locations (A − U)
  - Existing Conditions/Observations/Recommendations