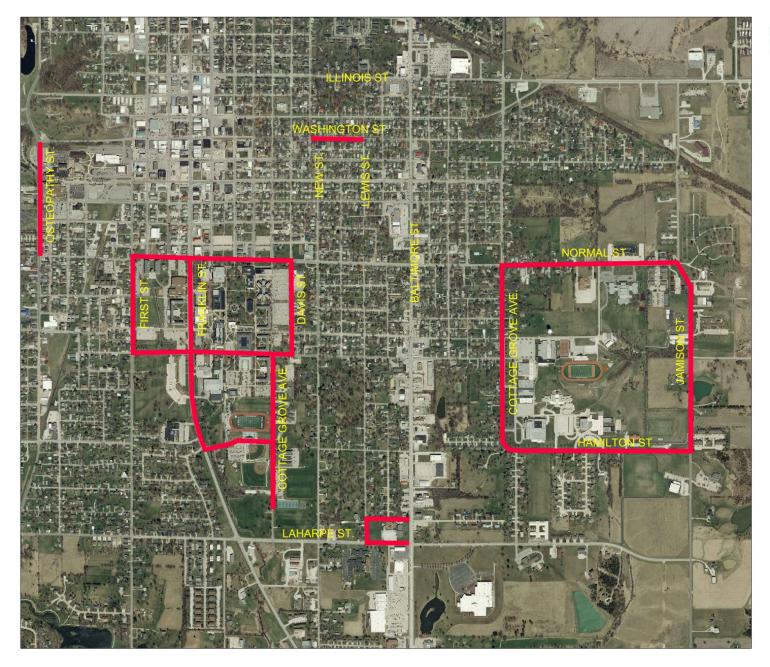

#### **CROSS WALK STUDY LOCATION MAP**

#### PROJECT CORRIDOR

- Establish Existing Conditions
  - Discussions with staff and stakeholders
  - Desktop Research

- Establish Existing Conditions
  - Discussions with staff and stakeholders
  - Desktop Research
  - Field Observation

- Establish Existing Conditions
  - Discussions with staff and stakeholders
  - Desktop Research
  - Field Observation
  - Traffic Volume Maps
  - Crash Reports
  - Speed Data

- Review Data
  - Volumes
  - Speed
  - Crash History
  - Striping/Signage Compliance
  - ADA Compliance
  - Existing Signalization

- Report
  - Existing Crosswalk Locations (1 20)
  - Potential Crosswalk Locations (A − U)
  - Existing Conditions/Observations/Recommendations