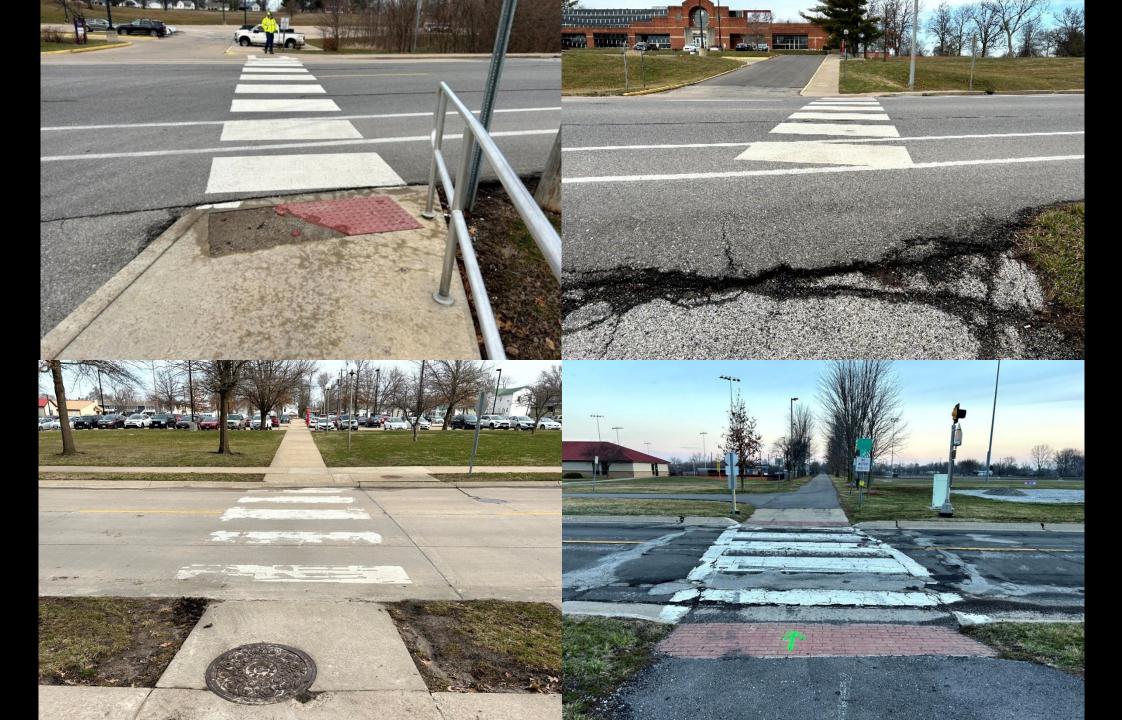

#### RECOMMENDED IMPROVEMENTS

Maintenance/Detectable Warnings/Vertical Barriers