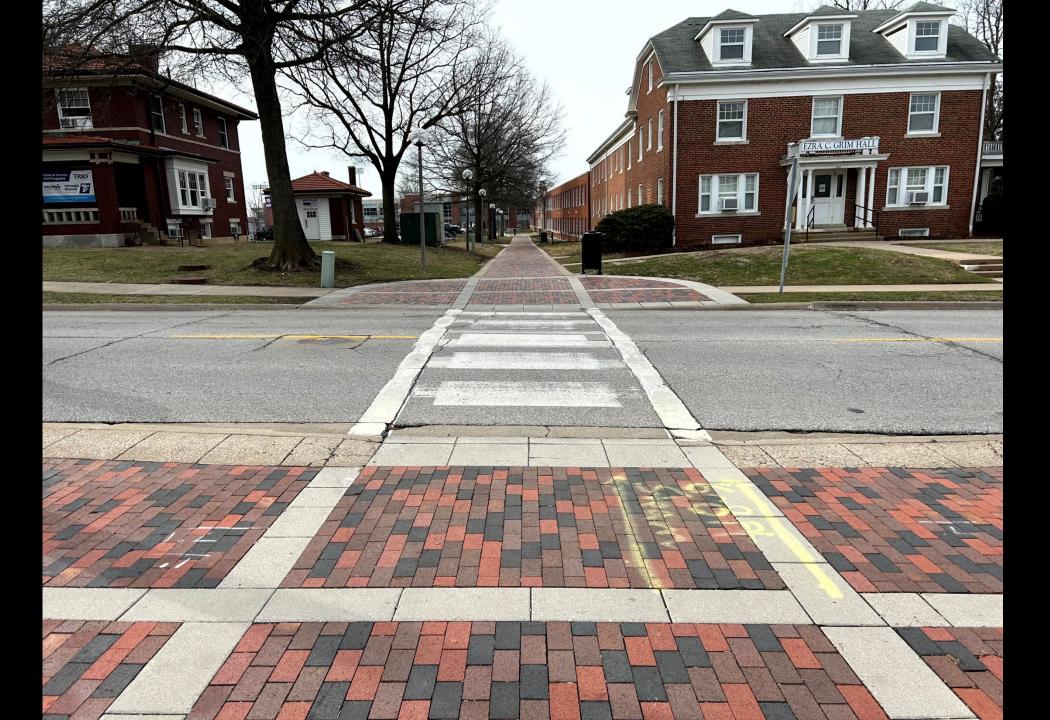

#### RECOMMENDED IMPROVEMENTS

Maintenance/Detectable Warnings/Vertical Barriers

#### RECOMMENDED IMPROVEMENTS

- Maintenance/Detectable Warnings/Vertical Barriers
- Improvements Recommended

#### RECOMMENDED IMPROVEMENTS

- Maintenance/Detectable Warnings/Vertical Barriers
- Improvements Recommended
- Improvements Additional