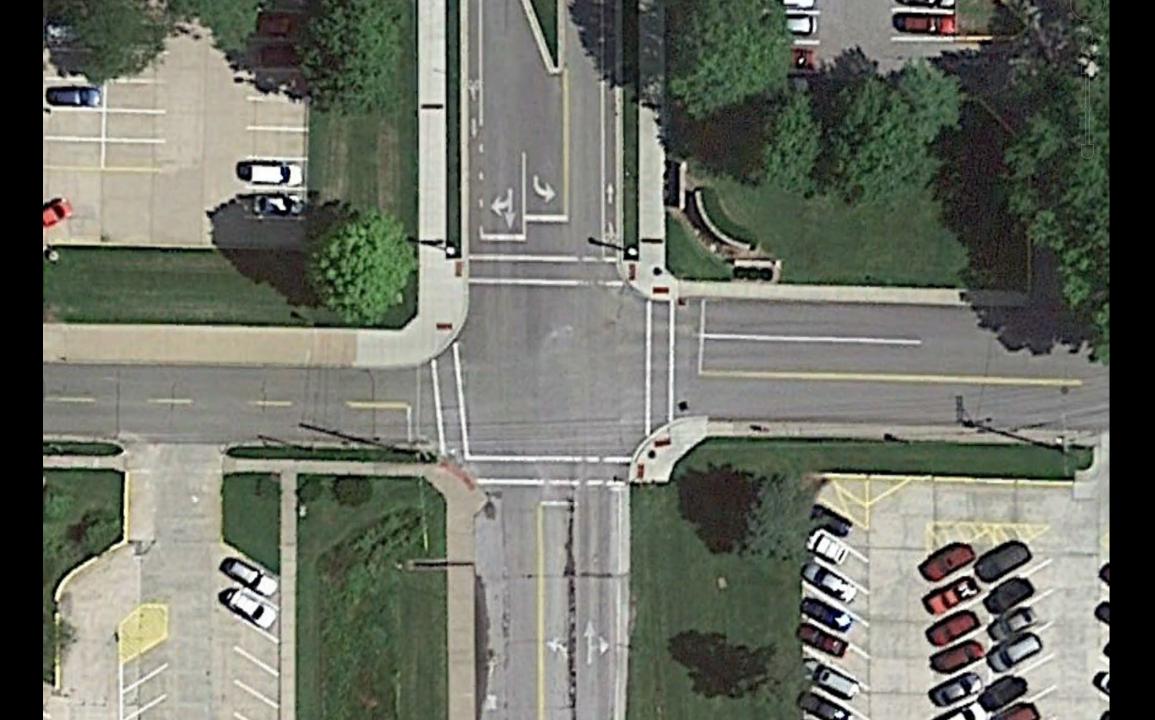

#### RECOMMENDED IMPROVEMENTS

Maintenance/Detectable Warnings/Vertical Barriers

#### RECOMMENDED IMPROVEMENTS

- Maintenance/Detectable Warnings/Vertical Barriers
- Improvements Recommended

#### RECOMMENDED IMPROVEMENTS

- Maintenance/Detectable Warnings/Vertical Barriers
- Improvements Recommended
- Improvements Additional