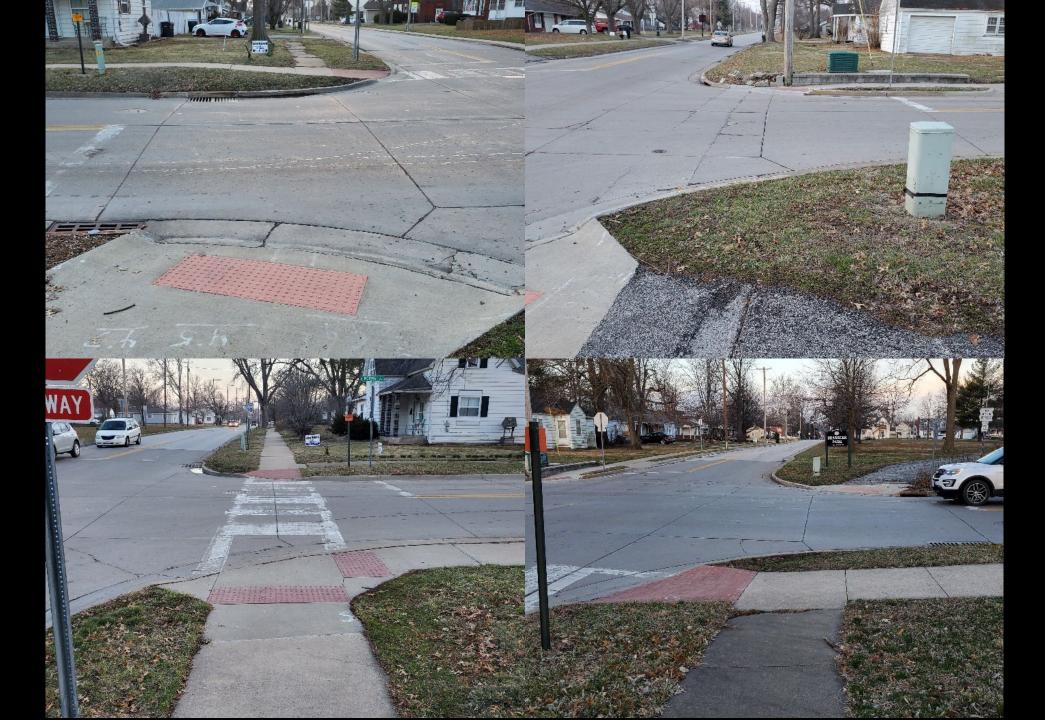

#### RECOMMENDED IMPROVEMENTS

- Maintenance/Detectable Warnings/Vertical Barriers
- Improvements Recommended